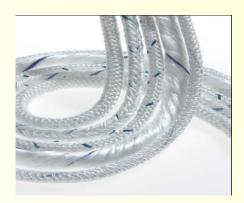

## **Glass Fiber Rope**

## **Product Description**

For the manufacture of different textiles, F y E, S.A. uses 9 micra diameter continuous filaments of "E" glass which have been previously texturized. This texturizing gives the threads a stable volume increase and, with this, high quality insulating textile products are obtained.

## **Technical Data**

Dimension : 3 mm. ..... 60 mm

Type of fiber : E-Glass

Fineness of fiber :  $6-15 \mu m$ .

Continuous Temperature : 450 °C

Maximum Temperature : 600 °C

Colour : White