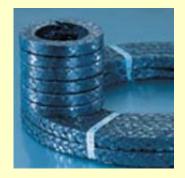

## Graphite with Inconel Filaments Braided Packing Style 1106

## Construction

Packing made of an expanded graphite yarn of industrial quality, impregnated with a graphite-based mix and reinforced with Inconel Filaments., The products are almost suitable to all media, such as hot water, steam, acids, alkalis, organic solvents, hydrocarbons, low temperature liquids, ect. The

sealing capability is more better and safety. It is the most effective composite parts for solving problems.